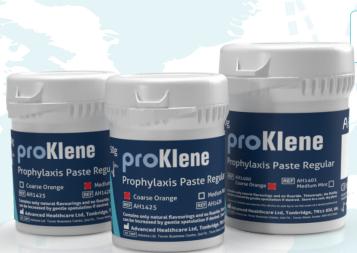

## proKlene Prophylaxis Paste Regular

A selected blend of abrasives to ensure optimum removal of plaque and tartar without excessive abrasion to enamel.

AHL's regular prophypastes use a blend of abrasives selected to ensure optimum removal of plaque and tartar without any appreciable abrasion to enamel.

The thixotropic properties of the paste are carefully controlled to ensure easy application without undesirable spattering at the rotation speeds required for prophylaxis. The regular prophypaste contains only natural flavourings, is fluoride free and is available in medium and course grades.

| Available in                | Code   |
|-----------------------------|--------|
| 50gm Regular Coarse Orange  | AH1425 |
| 50gm Regular Medium Mint    | AH1426 |
| 250gm Regular Coarse Orange | AH1400 |
| 250gm Regular Medium Mint   | AH1401 |